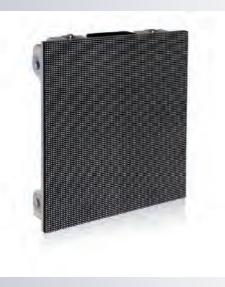

| PIXEL PITCH                   | 5.2mm             |
|-------------------------------|-------------------|
| LED TYPE                      | 3-in-1 Black SMD  |
| BRIGHTNESS NITS/CD M2         | 1500-2000         |
| VIEWING ANGLE H/V             | 140/100           |
| CONTRAST RATIO                | 2000:1            |
| PIXEL DENSITY M2              | 36,864            |
| PIXEL DENSITY SQ.FT.          | 3,426             |
| PANEL SIZE(WXHXD) MM          | 500x500x105       |
| PANEL SIZE (WXHXD) INCH       | 19.69x19.69x4.13  |
| PANEL RESOLUTION              | 96 x 96           |
| WEIGHT PER PANEL KG/LB        | 9/19.84           |
| POWER CONSUMPTION MAX W/M2    | 800               |
| POWER CONSUMPTION MAX W/Q.FT. | 74                |
| INPUT VOLTAGE                 | 110~240           |
| REFRESH RATE                  | 6,00-2,000Hz      |
| DRIVE METHOD                  | 1/8 Scan Method   |
| OPERATING TEMPERATURE         | -10-40°C/32-104°F |
| OPERATING HUMIDITY            | 10-90%RH          |
| ENVIRONMENT                   | Indoor use        |
|                               |                   |