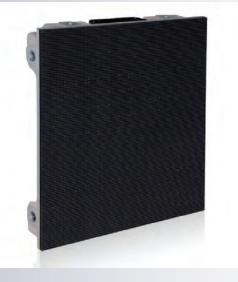

| PIXEL PITCH                   | 3.9mm             |
|-------------------------------|-------------------|
| LED TYPE                      | 3-in-1 Black SMD  |
| BRIGHTNESS NITS/CD M2         | 1200-1600         |
| VIEWING ANGLE H/V             | 140/140           |
| CONTRAST RATIO                | 4000:1            |
| PIXEL DENSITY M2              | 65,536            |
| PIXEL DENSITY SQ.FT.          | 6,096             |
| PANEL SIZE(WXHXD) MM          | 500x500x105       |
| PANEL SIZE (WXHXD) INCH       | 19.69x19.69x4.13  |
| PANEL RESOLUTION              | 128 x 128         |
| WEIGHT PER PANEL KG/LB        | 9/19.84           |
| POWER CONSUMPTION MAX W/M2    | 800               |
| POWER CONSUMPTION MAX W/Q.FT. | 74                |
| INPUT VOLTAGE                 | 110~240           |
| REFRESH RATE                  | ±2,000Hz          |
| DRIVE METHOD                  | 1/16 Scan Method  |
| OPERATING TEMPERATURE         | -10-40°C/32-104°F |
| OPERATING HUMIDITY            | 10-90%RH          |
| ENVIRONMENT                   | Indoor use        |
|                               |                   |