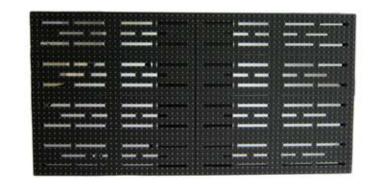

## X-15<sup>HB</sup> specifications

| PIXEL PITCH             | 15.625mm          |
|-------------------------|-------------------|
| LED TYPE                | 3-in-1 SMD        |
| BRIGHTNESS NITS/CD M2   | 5500              |
| VIEWING ANGLE H/V       | 120/120           |
| CONTRAST RATIO          | 2000:1            |
| PIXEL DENSITY M2        | 4,096             |
| PIXEL DENSITY SQ.FT.    | 379               |
| PANEL SIZE(WXHXD) MM    | 1000x500x110      |
| PANEL SIZE (WXHXD) INCH | 39.4x19.7x4.3     |
| PANEL RESOLUTION        | 64x32             |
| WEIGHT PER PANEL KG/LB  | 15/33             |
| POWER CONSUMPTION MAX \ | N/M2 830          |
| POWER CONSUMPTION MAX \ | N/ SQ.FT. 77      |
| INPUT VOLTAGE           | 110~240V          |
| REFRESH RATE            | ≥600Hz            |
| COLORS                  | 68.7 Billion      |
| OPERATING TEMPERATURE   | -20~50°C/-4~122°F |
| OPERATING HUMIDITY      | 10-90%HD          |
| ENVIRONMENT             | IP65/54           |
|                         |                   |
|                         |                   |
|                         |                   |