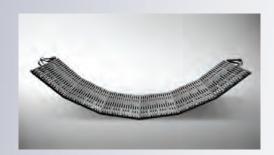

## LADDER V12-L specifications

| PIXEL PITCH                                                                    | 12.5              |
|--------------------------------------------------------------------------------|-------------------|
| LED BRAND                                                                      | Silan             |
| LED TYPE                                                                       | 3-in-1 SMD        |
| TRANSPARENCY                                                                   | 15%               |
| BRIGHTNESS IN NITS (CD/M2)                                                     | 1,200             |
| VIEWING ANGLE H/V                                                              | >120°             |
| PIXEL DENSITY M2                                                               | 6400              |
| PIXEL DENSITY SQ.FT.                                                           | 592               |
| PANEL SIZE (WxHxD) MM                                                          | 1200x300x20.4     |
| PANEL SIZE (WxHxD) INCH                                                        | 47.24x11.81x0.80  |
| PANEL SURFACE IN M2                                                            | 0.36              |
| PANEL RESOLUTION (WXH)                                                         | 24x96             |
| WEIGHT PER PANEL KG/LB                                                         | 4.2/9.28          |
| WEIGHT KG-M2 / LB-SQ.FT.                                                       | 11.68/2.38        |
| POWER CONSUMPTION MAX/AVG PANEL                                                | 160               |
| POWER CONSUMPTION MAX W/SQ.FT.                                                 | 51                |
| INPUT VOLTAGE                                                                  | 110-220           |
| POWER CONSUMPTION MAX W/M2                                                     | 556               |
| DATA TRANSMISSION                                                              | RJ45              |
| REFRESH RATE                                                                   | 1920 Hz           |
| COLORS                                                                         | 68 Billion        |
| OPERATING TEMPERATURE                                                          | -20-50°C/-4-122°F |
| ENVIRONMENT                                                                    | IP65 (INDOOR)     |
|                                                                                |                   |
| *Top-of-the-line Cree LED's available as well, please inquire for more details |                   |
| All specifications subject to change, please contact us for current specs.     |                   |