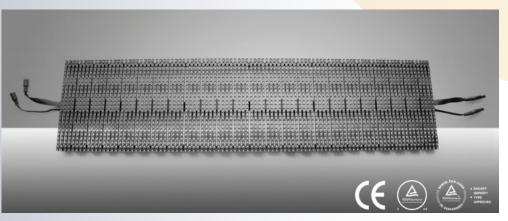

## LADDER V12-L specifications

| PIXEL PITCH                                                                    | 12.5              |
|--------------------------------------------------------------------------------|-------------------|
| LED BRAND                                                                      | Silan             |
| LED TYPE                                                                       | 3-in-1 SMD        |
| TRANSPARENCY                                                                   | 15%               |
| BRIGHTNESS IN NITS (CD/M2)                                                     | 1,200             |
| VIEWING ANGLE H/V                                                              | >120°             |
| PIXEL DENSITY M2                                                               | 6400              |
| PIXEL DENSITY SQ.FT.                                                           | 592               |
| PANEL SIZE (WxHxD) MM                                                          | 1200x300x20.4     |
| PANEL SIZE (WxHxD) INCH                                                        | 47.24x11.81x0.80  |
| PANEL SURFACE IN M2                                                            | 0.36              |
| PANEL RESOLUTION (WXH)                                                         | 24x96             |
| WEIGHT PER PANEL KG/LB                                                         | 4.2/9.28          |
| WEIGHT KG-M2 / LB-SQ.FT.                                                       | 11.68/2.38        |
| POWER CONSUMPTION MAX/AVG PANEL                                                | 160               |
| POWER CONSUMPTION MAX W/SQ.FT.                                                 | 51                |
| INPUT VOLTAGE                                                                  | 110-220           |
| POWER CONSUMPTION MAX W/M2                                                     | 556               |
| DATA TRANSMISSION                                                              | RJ45              |
| REFRESH RATE                                                                   | 1920 Hz           |
| COLORS                                                                         | 68 Billion        |
| OPERATING TEMPERATURE                                                          | -20-50°C/-4-122°F |
| ENVIRONMENT                                                                    | IP65 (INDOOR)     |
|                                                                                |                   |
| *Top-of-the-line Cree LED's available as well, please inquire for more details |                   |
| All specifications subject to change, please contact us for current specs.     |                   |