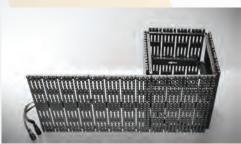

## LADDER V12-L specifications

| PIXEL PITCH                                                                    | 12.5              |
|--------------------------------------------------------------------------------|-------------------|
| LED BRAND                                                                      | Silan             |
| LED TYPE                                                                       | 3-in-1 SMD        |
| TRANSPARENCY                                                                   | 15%               |
| BRIGHTNESS IN NITS (CD/M2)                                                     | 1,200             |
| VIEWING ANGLE H/V                                                              | >120°             |
| PIXEL DENSITY M2                                                               | 6400              |
| PIXEL DENSITY SQ.FT.                                                           | 592               |
| PANEL SIZE (WxHxD) MM                                                          | 1200x300x20.4     |
| PANEL SIZE (WxHxD) INCH                                                        | 47.24x11.81x0.80  |
| PANEL SURFACE IN M2                                                            | 0.36              |
| PANEL RESOLUTION (WXH)                                                         | 24x96             |
| WEIGHT PER PANEL KG/LB                                                         | 4.2/9.28          |
| WEIGHT KG-M2 / LB-SQ.FT.                                                       | 11.68/2.38        |
| POWER CONSUMPTION MAX/AVG PANEL                                                | 160               |
| POWER CONSUMPTION MAX W/SQ.FT.                                                 | 51                |
| INPUT VOLTAGE                                                                  | 110-220           |
| POWER CONSUMPTION MAX W/M2                                                     | 556               |
| DATA TRANSMISSION                                                              | RJ45              |
| REFRESH RATE                                                                   | 1920 Hz           |
| COLORS                                                                         | 68 Billion        |
| OPERATING TEMPERATURE                                                          | -20-50°C/-4-122°F |
| ENVIRONMENT                                                                    | IP65 (INDOOR)     |
|                                                                                |                   |
| *Top-of-the-line Cree LED's available as well, please inquire for more details |                   |
| All specifications subject to change, please contact us for current specs.     |                   |