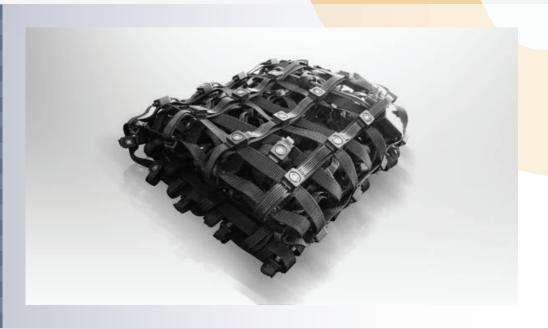

## CURTAIN V75-C specifications

| PIXEL PITCH                                                          | 75mm             |
|----------------------------------------------------------------------|------------------|
| LED BRAND                                                            | Samsung          |
| LED TYPE                                                             | RGB              |
| TRANSPARENCY                                                         | 64%              |
| BRIGHTNESS IN NITS (CD/M2)                                           | 800              |
| VIEWING ANGLE H/V                                                    | >120°            |
| PIXEL DENSITY M2                                                     | 178              |
| PIXEL DENSITY SQ.FT.                                                 | 16               |
| PANEL SIZE(WxHxD) MM                                                 | 1200x1200        |
| PANEL SIZE(WxHxD) INCH                                               | 47.24x47.24      |
| PANEL SURFACE IN M2                                                  | 1.44m2           |
| PANEL RESOLUTION (WxH)                                               | 16x16            |
| WEIGHT PER PANEL KG/LB                                               | 2.4/5.29         |
| WEIGHT KG/M2 - LB/SQ.FT.                                             | 1.67/0.34        |
| POWER CONSUMPTION MAX/AVG PAI                                        | NEL 80           |
| INPUT VOLTAGE                                                        | DC24V            |
| OPERATING TEMPERATURE                                                | -20-45°C/-4-113F |
| ENVIRONMENT                                                          | IP63 (INDOOR)    |
|                                                                      |                  |
|                                                                      |                  |
| *specifications subject to change, please inquire for current specs. |                  |