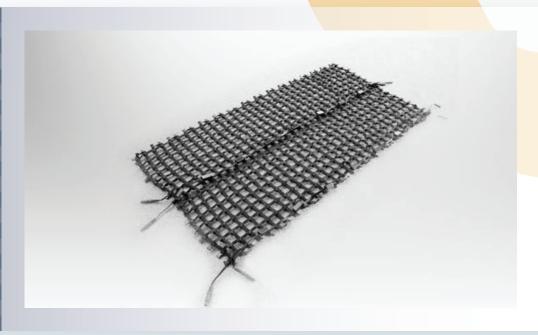

## CURTAIN V50-C specifications

| PIXEL PITCH                                                          | 50mm             |
|----------------------------------------------------------------------|------------------|
| LED BRAND                                                            | 512 x Samsung    |
| LED TYPE                                                             | RGB              |
| TRANSPARENCY                                                         | 49%              |
| BRIGHTNESS IN NITS (CD/M2)                                           | 1,600            |
| VIEWING ANGLE H/V                                                    | >120°            |
| PIXEL DENSITY M2                                                     | 400              |
| PIXEL DENSITY SQ.FT.                                                 | 37               |
| PANEL SIZE(WxHxD) MM                                                 | 1600x800         |
| PANEL SIZE(WxHxD) INCH                                               | 63x31.50         |
| PANEL SURFACE IN M2                                                  | 1.28m2           |
| PANEL RESOLUTION (WxH)                                               | 16x32            |
| WEIGHT PER PANEL KG/LB                                               | 4.2/9.25         |
| WEIGHT KG/M2 - LB/SQ.FT.                                             | 3.28/0.67        |
| POWER CONSUMPTION MAX/AVG PANEL                                      | 160              |
| INPUT VOLTAGE                                                        | DC24V            |
| OPERATING TEMPERATURE                                                | -20-45°C/-4-113F |
| ENVIRONMENT                                                          | IP63 (INDOOR)    |
|                                                                      |                  |
|                                                                      |                  |
| *specifications subject to change, please inquire for current specs. |                  |